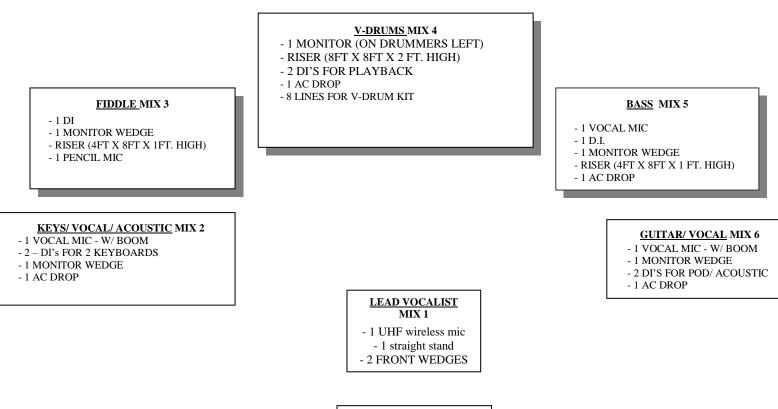

# **SHANIA EXPERIENCE** 6 – PIECE TECH RIDER:

MINIMUM STAGE SIZE REQUIRED: 16' X 16'

- ✤ ALL TECHNICIANS AND STAGE HANDS
- TO ENSURE THE BEST POSSIBLE PERFORMANCE, WE ASK THAT THE PROMOTER TAKES CARE IN HIRING REPUTABLE BACKLINE, SOUND AND LIGHTING COMPANIES WITH THE LATEST IN INDUSTRY STANDARD EQUIPMENT AND THAT ALL EQUIPMENT IS IN FULL WORKING CONDITION. WE ALSO ASK THAT ALL TECHNICIANS SUPPLIED ARE COMPETENT AND COMPLETELY FAMILIAR WITH THE EQUIPMENT.
- <u>RE-ENFORCED</u> RISERS: (OPTIONAL)
  ONE 4 X 8 RISER FOR THE BASS PLAYER
  ONE 4 X 8 RISER FOR THE 2<sup>ND</sup> KEYBOARDIST
  TWO, 4' X 8' RISERS FOR THE DRUM KIT

#### ALL CLIPS, BOOMS AND STANDS

#### **LIGHTING REQUIREMENTS:**

- ✤ 24 PAR 64'S OR HOUSE HANG
- ✤ 1 HAZER MACHINE
- ✤ 1 FOLLOW SPOT (OPTIONAL)
- ✤ 12 PAR 64'S FOR BACK LIGHT (OPTIONAL)
- ✤ 6 MOVING INTELLIGENT LIGHTS (OPTIONAL)

MONITORS (6 MIXES - 7 WEDGES):

- (1) LEAD VOCAL (2 FRONT WEDGES)
- (2) 1 KEYS/ VOCAL (1 WEDGE)
- (3) 1 FIDDLE WEDGE (1 WEDGE)
- (4) 1 DRUM WEDGE (1 WEDGE)
- (5) 1 BASS/ VOCAL WEDGE (1 WEDGE)
- (6) 1 GUITAR/VOCAL WEDGE (1 WEDGE)

#### VOCAL MICS: (4)

- 1 UHF WIRELESS MICS FOR LEAD VOCALIST
- 3 WIRED BETA 58'S (KEYS, BASS & GUITAR VOCALS)

#### INSTRUMENT MICS: (1)

1 PENCIL MIC FOR FIDDLE

#### V-DRUM KIT:

8 LINES

### DI BOXES (8):

- BASS (1) DI
- KEYS (2) DI'S
- FIDDLE (1) DI
  DDUD (2) DI
- DRUMS (2) DI
- GUITAR (2) ACOUSTIC & ELECTRIC

#### FRONT END SOUND:

- ✤ MIN 24 CHANNEL SOUND CONSOLE
- ✤ SUFFICIENT FRONT OF HOUSE SOUND FOR VENUE
- ✤ EFFECTS RACK WITH QUALITY REVERB

## **STAGE PLOT**

FRONT OF STAGE